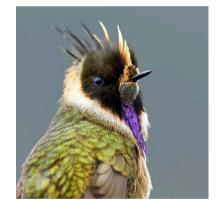

We begin at the Río Blanco Reserve, renowned for its remarkable birdlife. Here, you can observe species such as Saltator cinctus, Hapalopsittaca amazonina, Andigena nigrirostris, as well as the fascinating Grallaria ruficapilla, Grallaria rufocinerea, and Grallaria milleri. Fruiteaters like Pipreola riefferii and small flycatchers like Poecilotriccus ruficeps also make this a true paradise for birdwatchers.