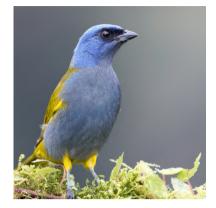

Finally, in the Brisas area, you'll find an impressive variety of species. Atlapetes pallidinucha, Oxypogon stuebelii, Geranoaetus melanoleucus, and Ochthoeca fumicolor are among the birds you can spot here. You'll also have another chance to see Asthenes flammulata in this páramo region, while taking in the dramatic contrast between the mountainous landscapes and the abundant wildlife.

# **Day 04** Birding in Laguna Negra and Brisas Zone (Los Nevados National Park)

This day will start with an early departure from Hotel Quo Quality to the Los Nevados National Park, where you'll visit two key birding hotspots. The first stop will be Laguna Negra, where you can observe species such as Cinclodes excelsior, Oxyura ferruginea andina, Anas andium andium, Catamenia homochroa, and Asthenes flammulata. The second stop will be the Brisas zone, known for birds like Atlapetes pallidinucha, Oxypogon stuebelii (a highlight), Geranoaetus melanoleucus, Ochthoeca fumicolor, and Asthenes flammulata. In the afternoon, you'll return to Hotel Quo Quality for dinner and rest.