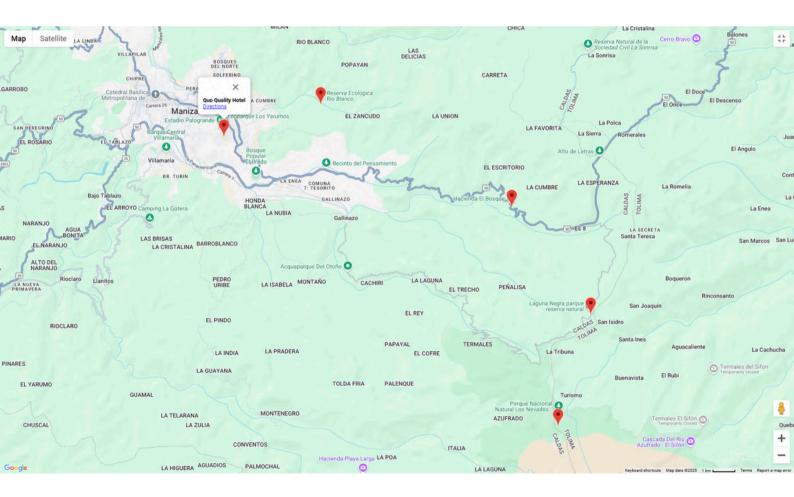

#### Day 01 Arrival in Pereira – Welcome to the Coffee Region

Upon your arrival at Matecaña International Airport (PEI) in Pereira, the Ocampo Expeditions team, consisting of one of our drivers and a professional birding guide, will be ready to welcome you to Colombia's renowned coffee region. From the airport, you will be transferred to <u>Hotel Quo</u> <u>Quality</u> in Manizales, approximately a one-and-a-half-hour drive.

#### Day 02 Exploring Rio Blanco Nature Reserve

Your day begins early with a departure from Hotel Quo Quality to the Rio Blanco Nature Reserve, a short 20-minute drive away. Located just 3 km from Manizales, Rio Blanco is an ideal spot for bird photography, boasting 4,932 hectares of cloud forest ranging from 2,150 to 3,700 meters above sea level. This reserve plays a crucial role in conserving the water supply for Manizales' residents and has historically recorded up to 517 bird species.

#### Day 03 Hacienda El Bosque – A Photographer's Paradise

On this exciting day, you will embark early in the morning from Hotel Quo Quality to Hacienda El Bosque, one of the premier birding sites in Colombia's coffee region. Here, you'll have the opportunity to spotting stunning species, including the Grallaricula lineifrons, Ensifera ensifera, Buthraupis montana, and many more, with a remarkable record of up to 314 bird species documented in this area.

# **Day 04** Birding in Laguna Negra and Brisas Zone (Los Nevados National Park)

This day will start with an early departure from Hotel Quo Quality to the Los Nevados National Park, where you'll visit two key birding hotspots. The first stop will be Laguna Negra, where you can observe species such as Cinclodes excelsior, Oxyura ferruginea andina, Anas andium andium, Catamenia homochroa, and Asthenes flammulata. The second stop will be the Brisas zone, known for birds like Atlapetes pallidinucha, Oxypogon stuebelii (a highlight), Geranoaetus melanoleucus, Ochthoeca fumicolor, and Asthenes flammulata. In the afternoon, you'll return to Hotel Quo Quality for dinner and rest.