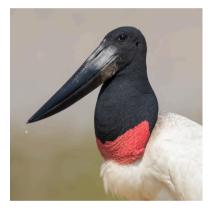

Here, you'll witness a dazzling array of avifauna, including the elegant Syrigma sibilatrix, the vibrant Pipra filicauda, and the striking Hypnelus bicinctus. Near the water, the graceful Eurypyga helias displays its intricate plumage, while the bold Jabiru mycteria stands tall in the marshes.

## Day 03 Safari Adventure – Discovering Hato La Aurora's Natural Wonders

Early in the morning, you'll leave Juan Solito to immerse yourself in the Hato La Aurora Nature Reserve for a full Colombian safari experience. This day offers the opportunity to spot fascinating bird species such as Syrigma sibilatrix, Pipra filicauda, Hypnelus bicinctus, Paroaria nigrogenis, and many others. Beyond birdwatching, you'll encounter animals like howler monkeys, giant river otters, giant anteaters, Orinoco crocodiles, anacondas, white-tailed deer, capybaras, and even jaguars, as Hato La Aurora holds the highest jaguar population in Colombia. After an adventurous day, you'll return to Juan Solito Eco Hotel for dinner and relaxation.