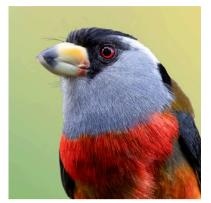

## Day 03 Safari Adventure – Discovering Hato La Aurora's Natural Wonders

Early in the morning, you'll leave Juan Solito to immerse yourself in the Hato La Aurora Nature Reserve for a full Colombian safari experience. This day offers the opportunity to spot fascinating bird species such as Syrigma sibilatrix, Pipra filicauda, Hypnelus bicinctus, Paroaria nigrogenis, and many others. Beyond birdwatching, you'll encounter animals like howler monkeys, giant river otters, giant anteaters, Orinoco crocodiles, anacondas, white-tailed deer, capybaras, and even jaguars, as Hato La Aurora holds the highest jaguar population in Colombia. After an adventurous day, you'll return to Juan Solito Eco Hotel for dinner and relaxation.