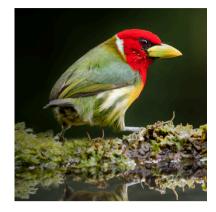

### Day 06 Birdwatching in Yotoco Forest Reserve

Your day begins early with a departure from Hotel La Huerta to the Yotoco Forest Reserve, a protected area managed by the National University of Colombia since 1959. Spanning 559 hectares, Yotoco boasts one of Colombia's highest biodiversities, home to over 350 bird species, including the Cauca Guan, as well as howler monkeys, armadillos, various orchids, and more. This reserve serves as a research hub for scientists, researchers, educators, and students alike.