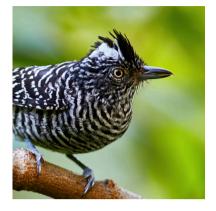

### Day 06 Birdwatching in Yotoco Forest Reserve

Your day begins early with a departure from Hotel La Huerta to the Yotoco Forest Reserve, a protected area managed by the National University of Colombia since 1959. Spanning 559 hectares, Yotoco boasts one of Colombia's highest biodiversities, home to over 350 bird species, including the Cauca Guan, as well as howler monkeys, armadillos, various orchids, and more. This reserve serves as a research hub for scientists, researchers, educators, and students alike.