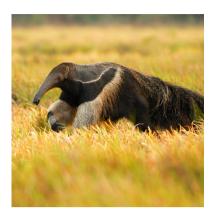

### Day 02 Journey to the Eastern Plains – From Bogotá to Yopal

At dawn, you'll depart from Hotel Habitel Select to El Dorado International Airport to catch the earliest flight to Yopal, the capital of Casanare. Upon arrival, your driver will take you on a fivehour journey to the Juan Solito Eco Hotel, which provides accommodation for visitors to Hato La Aurora. As you travel through the Eastern Plains of Colombia, you'll not only enjoy breathtaking landscapes but also have the chance to spot birds, caimans, capybaras, giant anteaters, and more. After arriving at Juan Solito, you'll have lunch and begin your activities, including a safari at Hato La Aurora. By dusk, you'll return to Juan Solito for dinner and a restful evening.

## Day 03 Safari Adventure – Discovering Hato La Aurora's Natural Wonders

Early in the morning, you'll leave Juan Solito to immerse yourself in the Hato La Aurora Nature Reserve for a full Colombian safari experience. This day offers the opportunity to spot fascinating bird species such as Syrigma sibilatrix, Pipra filicauda, Hypnelus bicinctus, Paroaria nigrogenis, and many others. Beyond birdwatching, you'll encounter animals like howler monkeys, giant river otters, giant anteaters, Orinoco crocodiles, anacondas, white-tailed deer, capybaras, and even jaguars, as Hato La Aurora holds the highest jaguar population in Colombia. After an adventurous day, you'll return to Juan Solito Eco Hotel for dinner and relaxation.