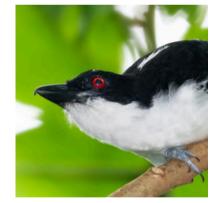

Here, you'll witness a dazzling array of avifauna, including the elegant Syrigma sibilatrix, the vibrant Pipra filicauda, and the striking Hypnelus bicinctus. Near the water, the graceful Eurypyga helias displays its intricate plumage, while the bold Jabiru mycteria stands tall in the marshes.

## Day 03 Safari Adventure – Discovering Hato La Aurora's Natural Wonders

Early in the morning, you'll leave Juan Solito to immerse yourself in the Hato La Aurora Nature Reserve for a full Colombian safari experience. This day offers the opportunity to spot fascinating bird species such as Syrigma sibilatrix, Pipra filicauda, Hypnelus bicinctus, Paroaria nigrogenis, and many others. Beyond birdwatching, you'll encounter animals like howler monkeys, giant river otters, giant anteaters, Orinoco crocodiles, anacondas, white-tailed deer, capybaras, and even jaguars, as Hato La Aurora holds the highest jaguar population in Colombia. After an adventurous day, you'll return to Juan Solito Eco Hotel for dinner and relaxation.