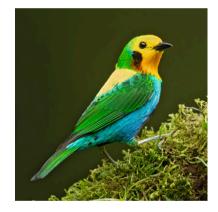

As you journey through this region, you'll visit Doña Dora's finca, a haven for birdwatchers, where you'll be surrounded by colorful hummingbirds, tanagers, and toucans. The cool mists of the San Antonio cloud forest create an enchanting backdrop for birding, with the chance to spot endemic species among the trees. Your adventure continues into the heart of the Bosque de Niebla, where the dense vegetation and vibrant birdlife offer unforgettable moments.