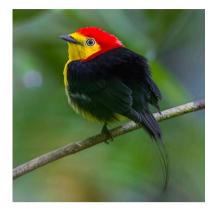

Here, you'll witness a dazzling array of avifauna, including the elegant Syrigma sibilatrix, the vibrant Pipra filicauda, and the striking Hypnelus bicinctus. Near the water, the graceful Eurypyga helias displays its intricate plumage, while the bold Jabiru mycteria stands tall in the marshes.

## Day 03 Safari Adventure – Discovering Hato La Aurora's Natural Wonders

Early in the morning, you'll leave Juan Solito to immerse yourself in the Hato La Aurora Nature Reserve for a full Colombian safari experience. This day offers the opportunity to spot fascinating bird species such as Syrigma sibilatrix, Pipra filicauda, Hypnelus bicinctus, Paroaria nigrogenis, and many others. Beyond birdwatching, you'll encounter animals like howler monkeys, giant river otters, giant anteaters, Orinoco crocodiles, anacondas, white-tailed deer, capybaras, and even jaguars, as Hato La Aurora holds the highest jaguar population in Colombia. After an adventurous day, you'll return to Juan Solito Eco Hotel for dinner and relaxation.