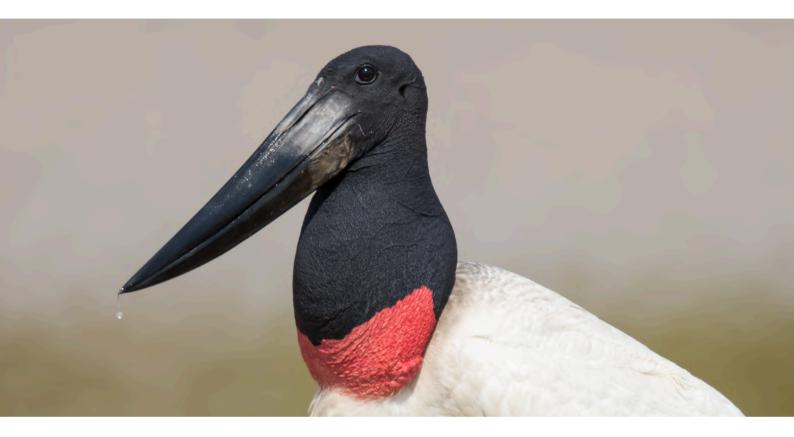

Here, you'll witness a dazzling array of avifauna, including the elegant Syrigma sibilatrix, the vibrant Pipra filicauda, and the striking Hypnelus bicinctus. Near the water, the graceful Eurypyga helias displays its intricate plumage, while the bold Jabiru mycteria stands tall in the marshes.

## Day 03 Safari Adventure – Discovering Hato La Aurora's Natural Wonders

Early in the morning, you'll leave Juan Solito to immerse yourself in the Hato La Aurora Nature Reserve for a full Colombian safari experience. This day offers the opportunity to spot fascinating bird species such as Syrigma sibilatrix, Pipra filicauda, Hypnelus bicinctus, Paroaria nigrogenis, and many others. Beyond birdwatching, you'll encounter animals like howler monkeys, giant river otters, giant anteaters, Orinoco crocodiles, anacondas, white-tailed deer, capybaras, and even jaguars, as Hato La Aurora holds the highest jaguar population in Colombia. After an adventurous day, you'll return to Juan Solito Eco Hotel for dinner and relaxation.